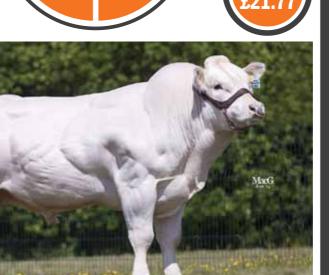

## Springhill IMPROVEMENT

Sire: Springhill Fabulous Dam: Springhill Elsie Ear Tag: UK933262 903824 Al Code: BB1381

| <b>QUALITY</b> | CALV | ES |
|----------------|------|----|

Improvement produces progeny with excellent muscle definition who are easily born, and have short gestations. This bull has proven to be a farmer favourite and an all-round producer of quality, easy born calves.